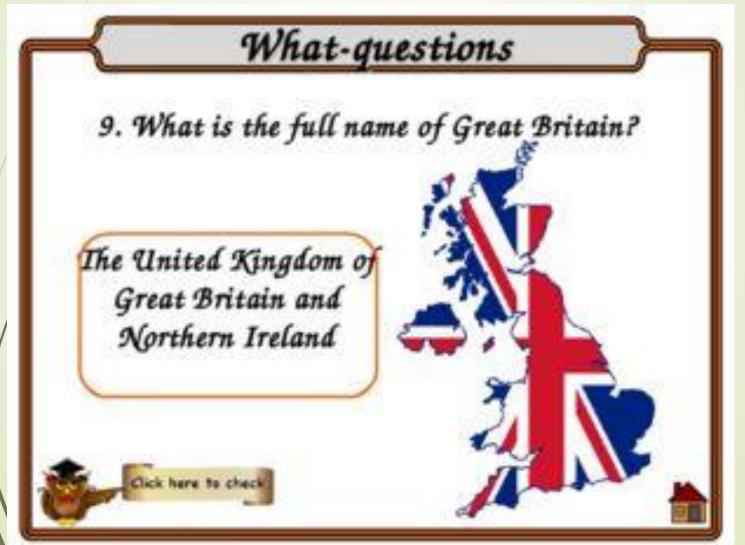

### What is the full name of the UK?

### How many parts are there in the UK?

Nowadays there are 4 countries in the United Kingdom of Great Britain and Northern Ireland. They are England, Scotland, Wales and Northern Ireland. Ireland.