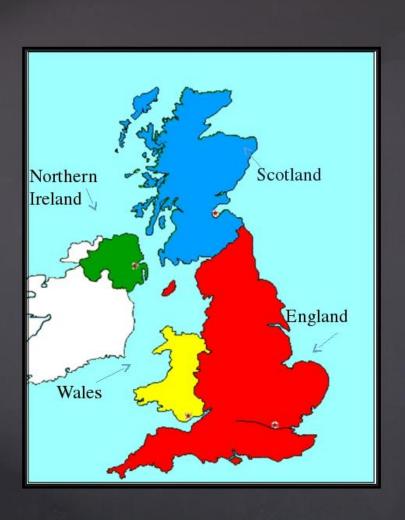

### How many parts are there in the UK?

Nowadays there are 4 countries in the United Kingdom of Great Britain and Northern Ireland. They are England, Scotland, Wales and Northern Ireland. Ireland.