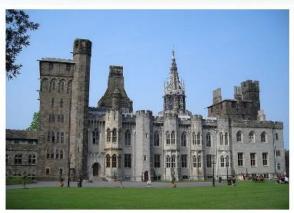

### English QUIZ



### What is the full name of the UK?



### How many parts are there in the UK?



Nowadays there are 4 countries in the United Kingdom of Great Britain and Northern Ireland. They are England, Scotland, Wales and Northern Ireland. Ireland.

## What is the capital of the UK and England?

The capital of the UK is London









### What is the capital of Scotland?

THE CAPITAL OF SCOTLAND IS EDINBURGH

### What is the capital of Wales?

#### Cardiff is the capital of Wales







### What is the capital of Northern Ireland?

The capital of Northern Ireland is BELFAST







### What is a "double-decker"?



It's a bus!



#### What is the London Eye?



It's an observation wheel.

# Good luck in a competition!