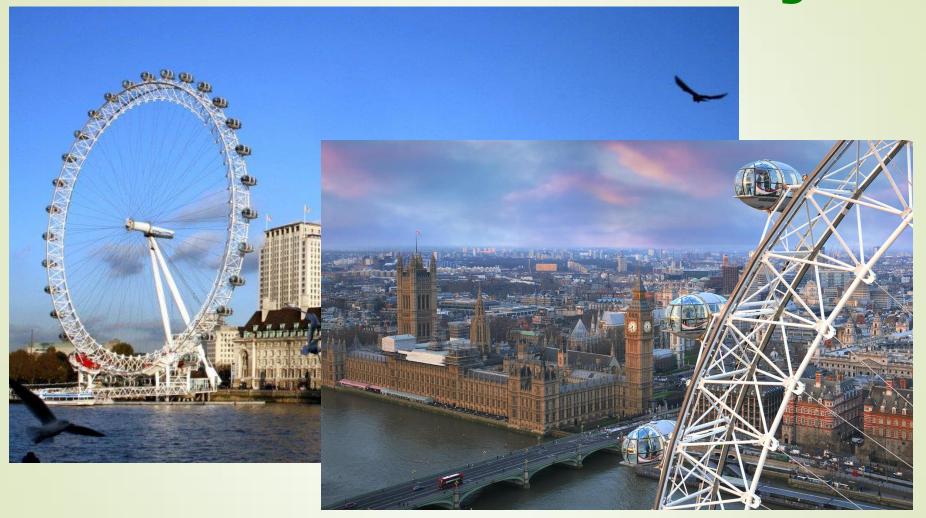

### English QUIZ



### What is the full name of the UK?



### How many parts are there in the UK?



Nowadays there are 4 countries in the United Kingdom of Great Britain and Northern Ireland. They are England, Scotland, Wales and Northern Ireland. Ireland.

## What is the capital of the UK and England?

The capital of the UK is London









### What is the capital of Scotland?

THE CAPITAL OF SCOTLAND IS EDINBURGH

### What is the capital of Wales?

#### Cardiff is the capital of Wales







### What is the capital of Northern Ireland?

The capital of Northern Ireland is BELFAST







### What is a "double-decker"?



It's a bus!



#### What is the London Eye?



It's an observation wheel.

# Good luck in a competition!