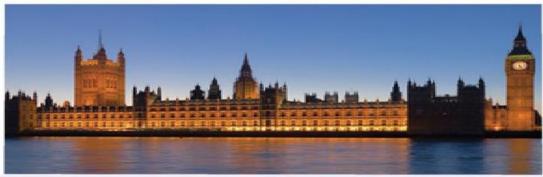

### English QUIZ



### What is the full name of the UK?



### How many parts are there in the UK?



Nowadays there are 4 countries in the United Kingdom of Great Britain and Northern Ireland. They are England, Scotland, Wales and Northern Ireland. Ireland.

## What is the capital of the UK and England?

The capital of the UK is London









### What is the capital of Scotland?

THE CAPITAL OF SCOTLAND IS EDINBURGH

### What is the capital of Wales?

#### Cardiff is the capital of Wales







### What is the capital of Northern Ireland?

The capital of Northern Ireland is BELFAST







### What is a "double-decker"?



It's a bus!



#### What is the London Eye?



It's an observation wheel.

# Good luck in a competition!