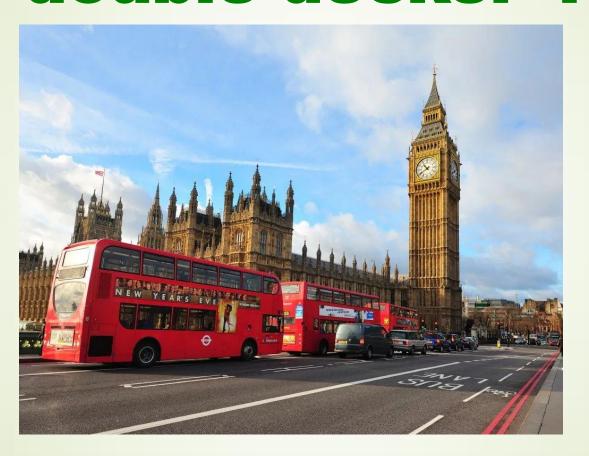

### English QUIZ



### What is the full name of the UK?



### How many parts are there in the UK?



Nowadays there are 4 countries in the United Kingdom of Great Britain and Northern Ireland. They are England, Scotland, Wales and Northern Ireland. Ireland.

## What is the capital of the UK and England?

The capital of the UK is London









### What is the capital of Scotland?

THE CAPITAL OF SCOTLAND IS EDINBURGH

### What is the capital of Wales?

#### Cardiff is the capital of Wales







### What is the capital of Northern Ireland?

The capital of Northern Ireland is BELFAST







### What is a "double-decker"?



It's a bus!



#### What is the London Eye?



It's an observation wheel.

# Good luck in a competition!