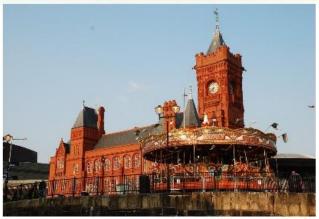

### English QUIZ



### What is the full name of the UK?



### How many parts are there in the UK?



Nowadays there are 4 countries in the United Kingdom of Great Britain and Northern Ireland. They are England, Scotland, Wales and Northern Ireland. Ireland.

## What is the capital of the UK and England?

The capital of the UK is London









### What is the capital of Scotland?

THE CAPITAL OF SCOTLAND IS EDINBURGH

### What is the capital of Wales?

#### Cardiff is the capital of Wales







### What is the capital of Northern Ireland?

The capital of Northern Ireland is BELFAST







### What is a "double-decker"?



It's a bus!



#### What is the London Eye?



It's an observation wheel.

# Good luck in a competition!