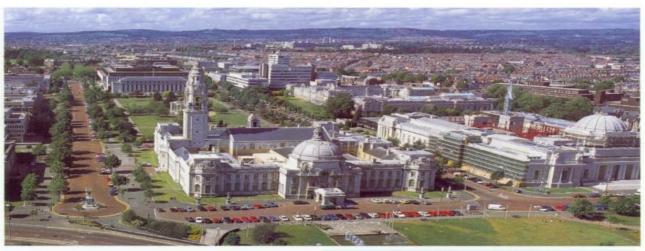

### English QUIZ



### What is the full name of the UK?



### How many parts are there in the UK?



Nowadays there are 4 countries in the United Kingdom of Great Britain and Northern Ireland. They are England, Scotland, Wales and Northern Ireland. Ireland.

## What is the capital of the UK and England?

The capital of the UK is London









### What is the capital of Scotland?

THE CAPITAL OF SCOTLAND IS EDINBURGH

### What is the capital of Wales?

#### Cardiff is the capital of Wales







### What is the capital of Northern Ireland?

The capital of Northern Ireland is BELFAST







### What is a "double-decker"?



It's a bus!



#### What is the London Eye?



It's an observation wheel.

# Good luck in a competition!